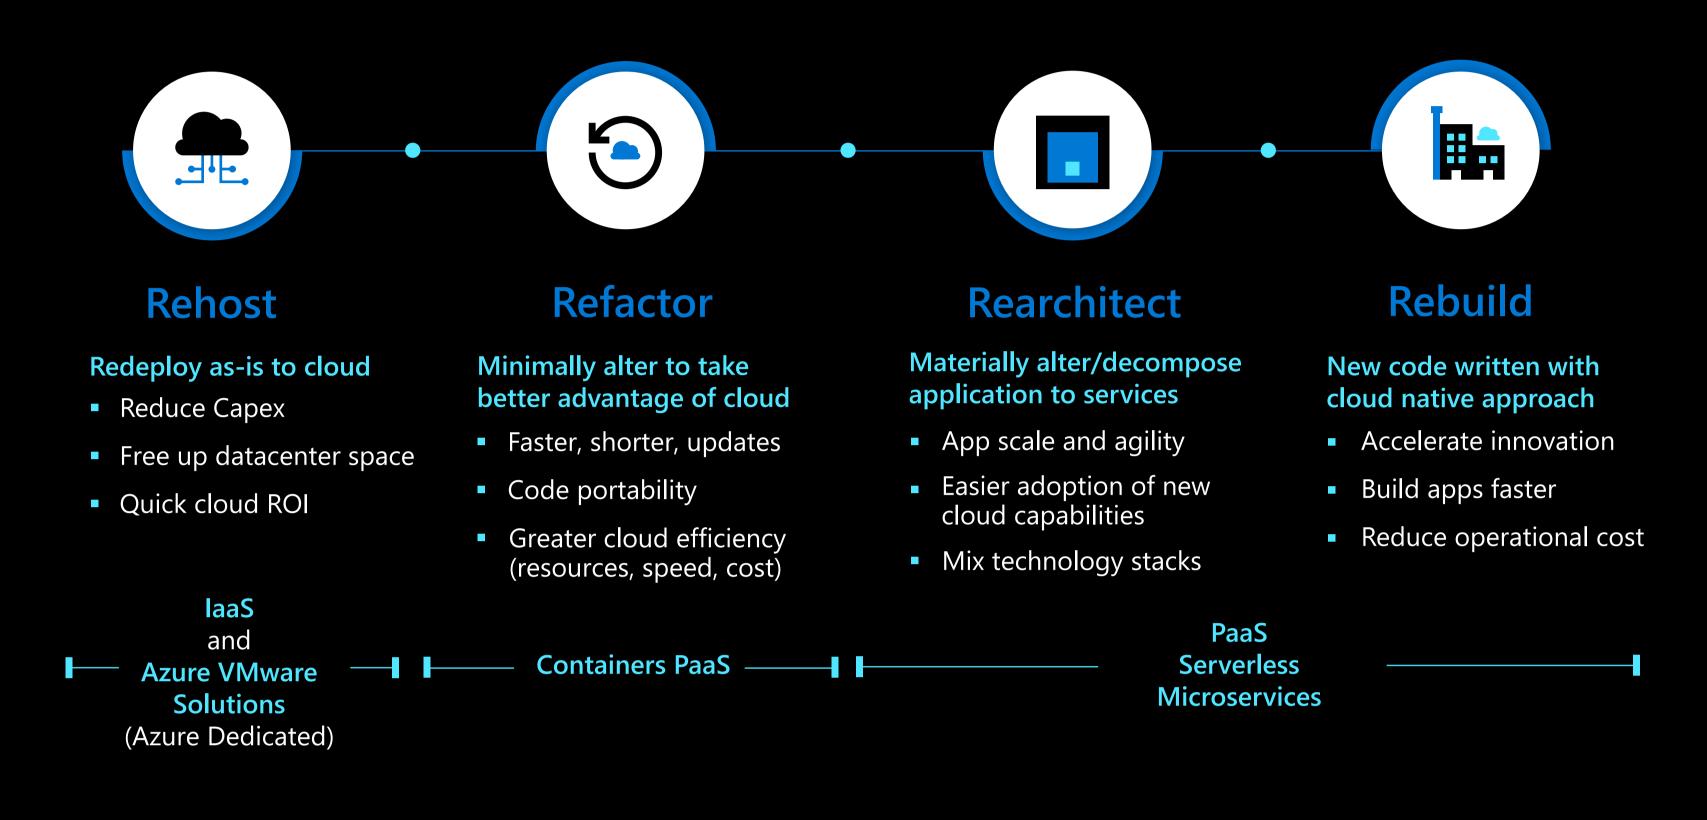

## What is Azure VMware Solution?

- It is a comprehensive VMware environment on dedicated Azure infrastructure. Built by Microsoft and VMware.
- It runs your VMware workloads natively on Azure, supported and operated by Microsoft.
- It allows you to manage, and secure applications across VMware environments and Microsoft Azure with a consistent operating framework.



## **Cloud Migration Strategies:**

Leveraging a TOGETHER strategy



## Migrate and Extend VMware workloads to the cloud



Built-in continuity, speed and scale with modern infra



Seamlessly modernize apps overtime with Azure

Azure VMware Solution



Leverage existing VMware skills, and tools



Unmatched pricing for Windows and SQL Server

Accelerate, Modernize, Simplify

## Azure VMware Solution common use cases







Disaster recovery and business continuity

Speed and simplification of migration/hybrid cloud





Datacenter expansion, reduction, or retirement Application modernization, development and testing