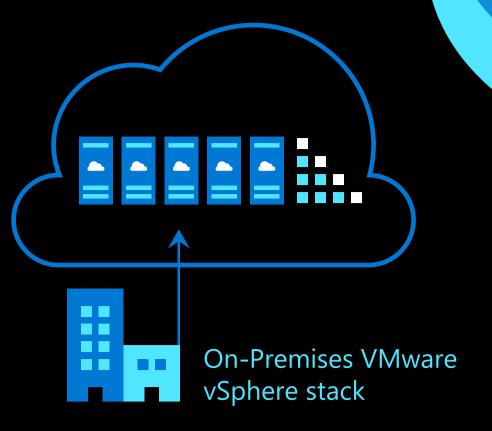

## Migrate and Extend VMware workloads to the cloud

Built-in continuity, speed and scale with modern infra

Seamlessly modernize apps overtime with Azure

Azure VMware Solution

Leverage existing VMware skills, and tools

## Azure VMware Solution common use cases

Disaster recovery and business continuity

Speed and simplification of migration/hybrid cloud

Datacenter expansion, reduction, or retirement Application modernization, development and testing