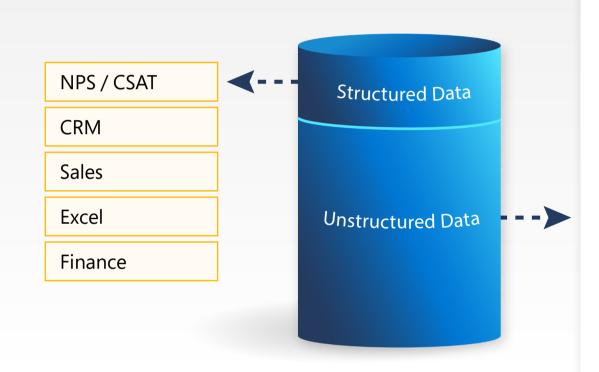

# Uncover latent insights from all your content



Azure Cognitive Search is the only cloud search service with built-in AI capabilities to enrich all types of information to help you identify and explore relevant content at scale, allowing you to achieve more.

#### Finding the right document or knowledge is difficult

82%

\$14k

80%

82% of professionals say their companies struggle with efficient processing of unstructured data.

\$14k of productivity is lost per year, per information worker.

80% of data in business is unstructured.

## What's hiding in your unstructured data?



Chat

Email

Surveys

Call Center

Social Media

\*\*\* Ratings & Reviews

Notes & Text Fields

Voice Transcriptions

Communities

Customer & Member Transactions

#### AI can help make search intelligent







#### **Conversational Al**

30% of all e-commerce will be through voice by 2030.



### **Document Process Automation** 46% cost savings with process

automation in IT enterprises.



#### **Machine Translation**

78% of language services utilize Machine Translation.



#### **Speech Transcription & Analytics**

64% of online education experts use automated transcription.



#### **Knowledge Mining**

60% reduction in cost of compliance.

How customers adopt AI to solve common business scenarios