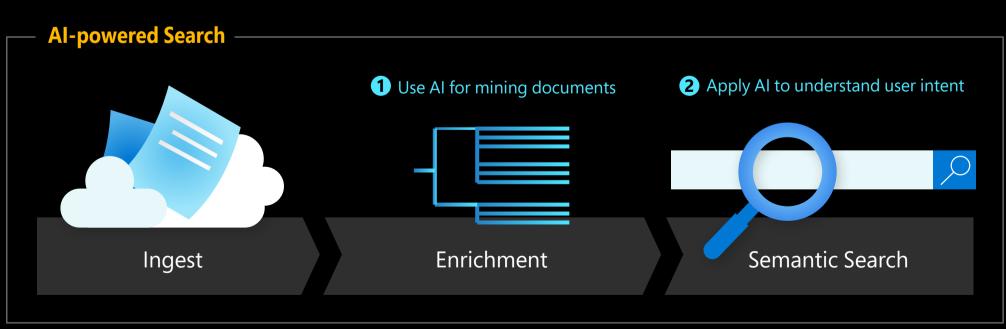

#### AI can help make search intelligent

#### **Knowledge Mining**

60% reduction in cost of compliance.

How customers adopt AI to solve common business scenarios