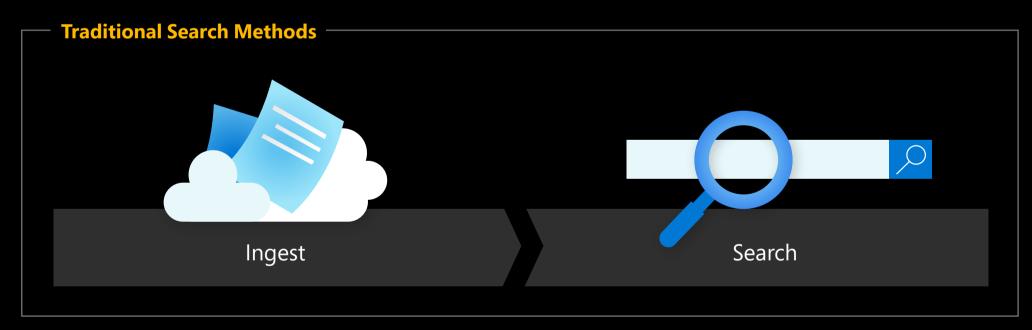

# Uncover latent insights from all your content



Azure Cognitive Search is the only cloud search service with built-in AI capabilities to enrich all types of information to help you identify and explore relevant content at scale, allowing you to achieve more.

#### Finding the right document or knowledge is difficult

82%

\$14k

80%

82% of professionals say their companies struggle with efficient processing of unstructured data.

\$14k of productivity is lost per year, per information worker.

80% of data in business is unstructured.

## What's hiding in your unstructured data?



Chat

Email

Surveys

Call Center

Social Media

\*\*\* Ratings & Reviews

Notes & Text Fields

Voice Transcriptions

Communities

Customer & Member Transactions

#### AI can help make search intelligent







#### **Conversational Al**

30% of all e-commerce will be through voice by 2030.



### **Document Process Automation** 46% cost savings with process

automation in IT enterprises.



#### **Machine Translation**

78% of language services utilize Machine Translation.



#### **Speech Transcription & Analytics**

64% of online education experts use automated transcription.



#### **Knowledge Mining**

60% reduction in cost of compliance.

How customers adopt AI to solve common business scenarios