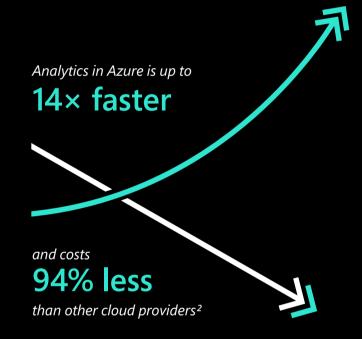

### Simply unmatched

**Price performance** 

**Reach your data goals** through the unmatched power of Azure Synapse Analytics

less than other cloud providers<sup>2</sup>

Up to **14 times faster** and costs **94 percent** 

#### 1 A Forrester Total Economic Impact Study.

2 Performance and price-performance claims based on data from a study commissioned by Microsoft and conducted by GigaOm in January 2019 for the GigaOm Analytics Field Test-H benchmark report and March 2019 for the GigaOm Analytics Field Test -DS benchmark report. Analytics in Azure is up to 14 times faster and costs 94 percent less, according to the GigaOm Analytics Field Test-H benchmark, and is up to 12 times faster and costs 73 percent less, according to the GigaOm Analytics Field Test-DS benchmark. Benchmark data is derived from recognized industry standards, TPC Benchmark<sup>™</sup> H (TPC-H) and TPC Benchmark<sup>™</sup> DS (TPC-DS). The GigaOm Analytics Field Test results are based on query execution performance testing of 66 TPC-H-like queries for TPC-H and 309 TPC-DS-like, conducted by GigaOm in January 2019 and March 2019, respectively; testing commissioned by Microsoft. Price-performance is calculated by GigaOm as the GigaOm Analytics Field Test-H/ GigaOm Analytics Field Test-DS metric of cost of ownership divided by composite query. Prices are based on publicly available US pricing as of January 2019 for the GigaOm Analytics Field Test-H queries and March 2019 for the GigaOm Analytics Field Test-DS queries. Actual performance and prices may vary. Both the GigaOm Analytics Field Test-H and Test-DS is derived from the TPC-H and TPC-DS benchmarks and as such is not comparable to published TPC-H or TPC-DS benchmarks results, as the GigaOm Analytics Field Test-H and GigaOm Analytics Field Test-DS does not fully comply with the TPC-H or TPC-DS benchmarks. Learn more about the GigaOm analytics field tests.