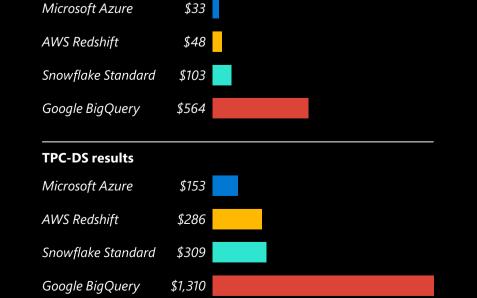

### Security and privacy

Provides industry-leading end-to-end security and compliance features

Price-performance comparison. Lower is better.

### TPC-H results

### Simply unmatched

**Price performance** 

**Reach your data goals** through the unmatched power of Azure Synapse Analytics

less than other cloud providers<sup>2</sup>

Up to **14 times faster** and costs **94 percent** 